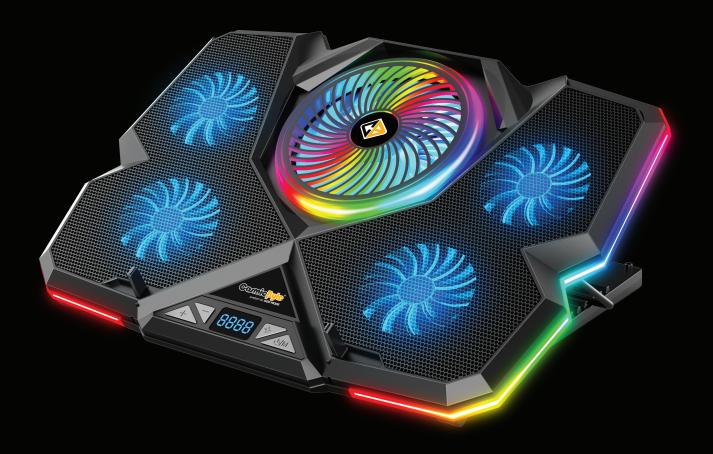

### **SPECIFICATIONS**

• Dimension 405\*290\*43mm

• Fan Size 140\*140\*20mm(1pcs) + 60\*60\*15mm(4pcs)

• Product Weight 1123g

• Fan speed 1600-2500±10%RPM

• USB QTY Two USB 2.0HUB

• Power DC 5V

• Current 1A±10%

## **FEATURES**

- 12 RGB effects that gives the cooling pad a cool look.
- 7 Level adjustable height helps to obtain optimal viewing and typing angle.
- 3-Level Adjustable Fan Speed.
- 3 Modes to adjust the fans on/off.
- 2 USB port to easily connect other USB devices to the PC.