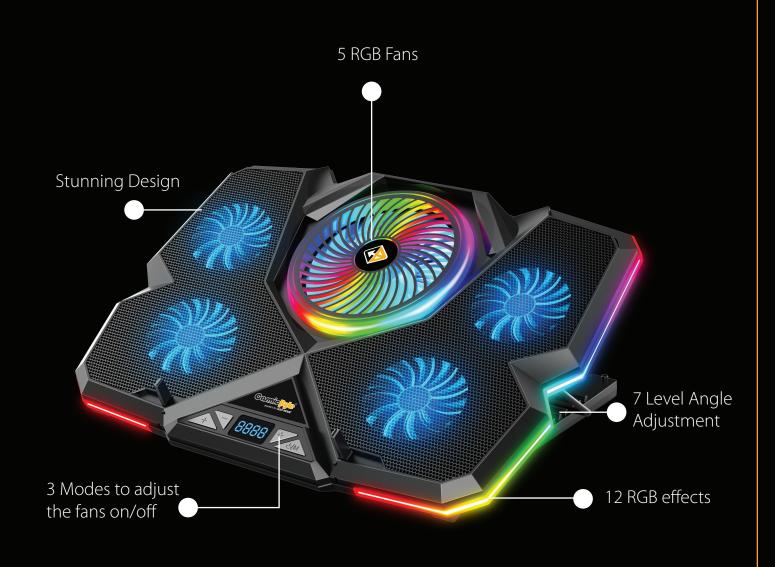

## **FEATURES**

- 12 RGB effects that gives the cooling pad a cool look.
- 7 Level adjustable height helps to obtain optimal viewing and typing angle.
- 3-Level Adjustable Fan Speed.
- 3 Modes to adjust the fans on/off.
- 2 USB port to easily connect other USB devices to the PC.