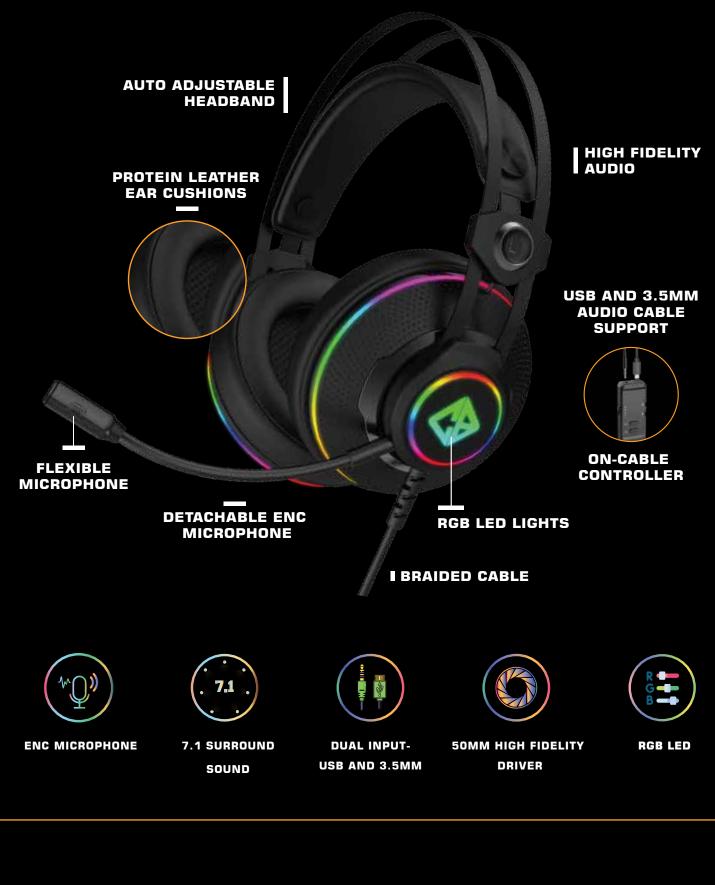

### Speaker Parameters:

| • | Speaker diameter:         | 50 mm                        |
|---|---------------------------|------------------------------|
| • | Sensitivity:              | 111 ±3dB                     |
| • | Impedance:                | 32Ω±15%                      |
| • | Frequency Response:       | 20Hz-20,000Hz                |
| • | Cable Length :            | 2.1m±10%                     |
| • | Power Rating:             | 20mW                         |
| • | Input Power:              | 30mW                         |
| • | Headset Jack:             | 3.5mm & USB 7.1 (Dual Input) |
| • | Headset Cable Length:     | 0.7m                         |
| • | 3.5 mm Audio Jack length: | 1.5m                         |
| • | USB Cable Length:         | 1.5m                         |

#### **Detachable Mic Parameters:**

| • | Microphone size:              | ø6.0×2.7mm ( ENC Mic ) |
|---|-------------------------------|------------------------|
| • | Mic Sensitivity:              | -50±3dB                |
| • | Directivity:                  | Uni-directional        |
| • | Packaging Dimensions :        | 200*100*230mm          |
| • | Product Weight without cable: | 280 g                  |
| • | Product Weight with cable :   | 336 g                  |
| • | Product Dimensions :          | 190 *90 *220 mm        |