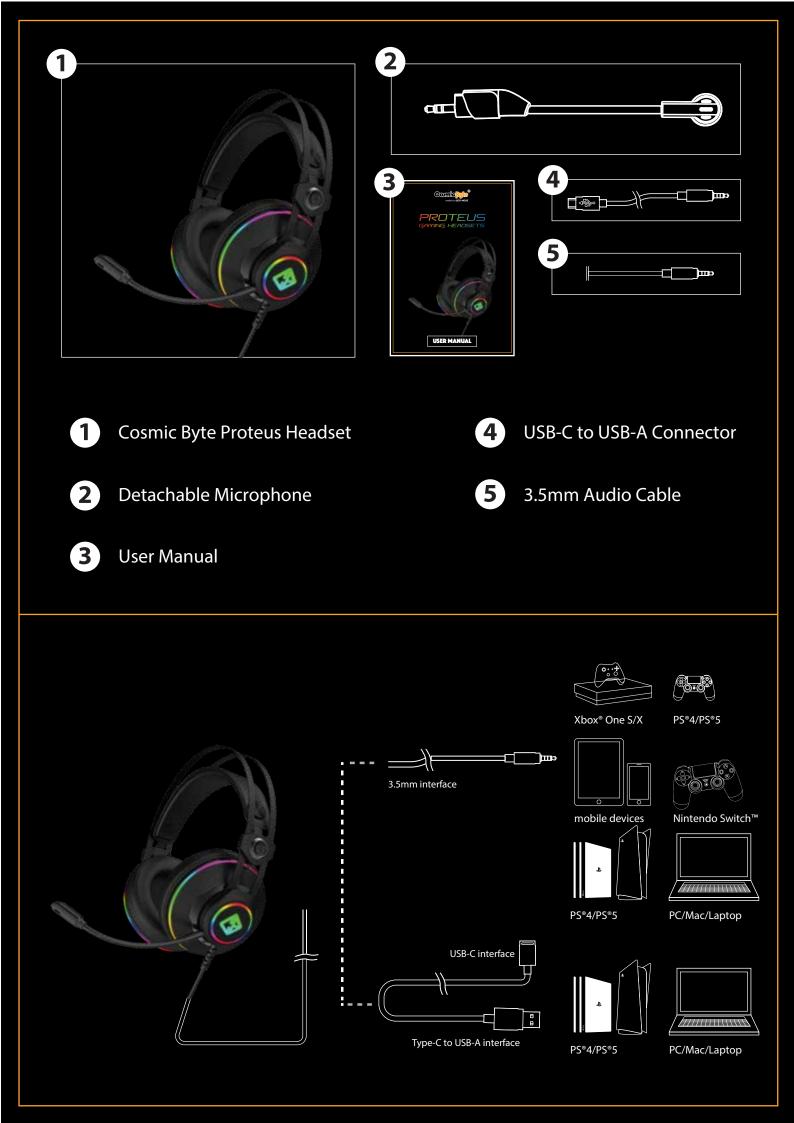

#### USING THE HEADSET WITH MOBILES & TABLETS

To use the headset with mobiles you can connect the headset using the 3.5mm jack.

Note: To turn on LED light you can plug the usb cable into a usb power source while using the audio from 3.5 mm jack

#### USING THE HEADSET WITH PLAYSTATION 4 and 5

To use the headset with PS4/PS5 you can connect the headset using the 3.5mm jack on the controller or through USB.

Volume can be controlled from the Playstation Audio Settings.

#### USING THE HEADSET WITH XBOX

To use the headset with Xbox you can connect the headset using the 3.5mm jack on the controller. The headset will not work using USB on Xbox.