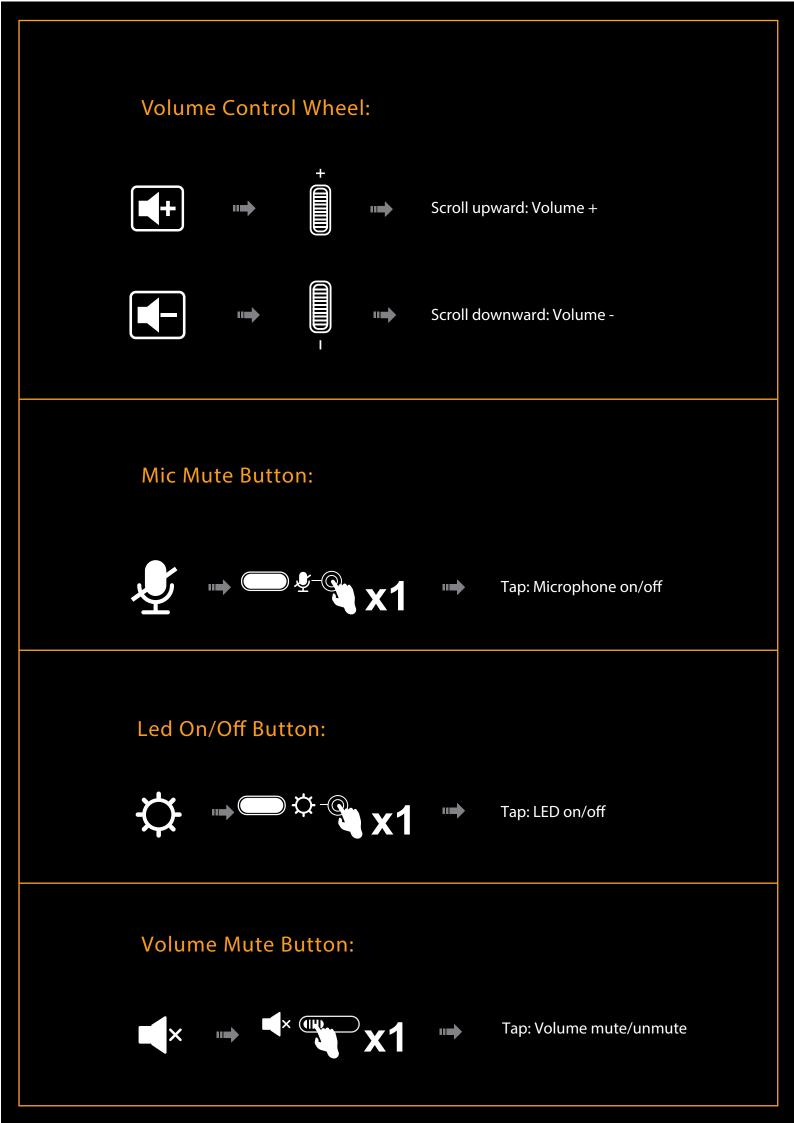

| Headset Jack:             | 3.5mm & USB 7.1 (Dual Input) |
| • | Headset Cable Length:     | 0.7m                         |
| • | 3.5 mm Audio Jack length: | 1.5m                         |
| • | USB Cable Length:         | 1.5m                         |

#### **Detachable Mic Parameters:**

| • | Microphone size:              | ø6.0×2.7mm ( ENC Mic ) |
|---|-------------------------------|------------------------|
| • | Mic Sensitivity:              | -50±3dB                |
| • | Directivity:                  | Uni-directional        |
| • | Packaging Dimensions :        | 200*100*230mm          |
| • | Product Weight without cable: | 280 g                  |
| • | Product Weight with cable :   | 336 g                  |
| • | Product Dimensions :          | 190 *90 *220 mm        |





#### USING THE COSMIC BYTE 7.1 SURROUND SOUND APP

The Cosmic Byte Proteus headset is also accompanied with a 7.1 surround sound software. You can download the software by visiting the website **www.thecosmicbyte.com** 

#### USING THE HEADSET WITH MOBILES & TABLETS

To use the headset with mobiles you can connect the headset using the 3.5mm jack.

Note: To turn on LED light you can plug the usb cable into a usb power source while using the audio from 3.5 mm jack

#### USING THE HEADSET WITH PLAYSTATION 4 and 5

To use the headset with PS4/PS5 you can connect the headset using the 3.5mm jack on the controller or through USB.

Volume can be controlled from the Playstation Audio Settings.

#### USING THE HEADSET WITH XBOX

To use the headset with Xbox you can connect the headset using th